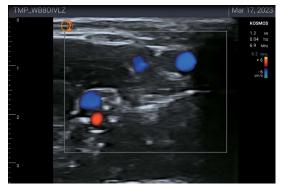

## 病棟・ER・ICUで サポート

オートEF機能やドプラ機能で、 診療科を超えて、すぐその場での 判断に必要なEF、SV、CO、HR、 その他心機能計測などの数値を 迅速に得ることが可能です。

## オートガイダンス機能

(至適断面描出ガイダンス表示)

3つの機能のサポートにより、より正確なEF(駆出率)、SV(一回拍出量)、\*CO(心拍出量)\*HR(心拍数)を 僅か最短約十数秒以内に計測可能に。