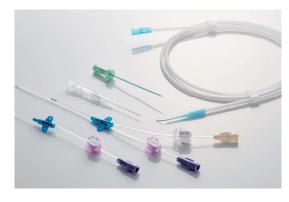

# Lexsa プローブ

筋骨格・神経・血管・肺まで描出を可能 とし、診断から治療の穿刺ガイドとして、 幅広く対応できる高周波リニアプローブです。

感度のよいカラードプラ

キックスタンド付きで自立可能\*

ディープラーニング活用の技術

### プローブ

| カタログ番号     | 製品名                    | 規格                 | 包装   |
|------------|------------------------|--------------------|------|
| PT06440-CH | Torso-One プローブ (ブリッジ用) | セクタプローブ<br>2-5MHz  | 1個/箱 |
| PT06260-CH | Torso プローブ (ブリッジ用)     | セクタプローブ<br>2-5MHz  | 1個/箱 |
| PL06709-CH | Lexsa プローブ (ブリッジ用)     | リニアプローブ<br>4-11MHz | 1個/箱 |