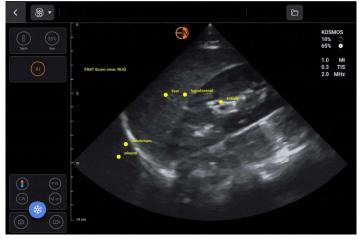

## ※オプション販売予定

④ KOSMOS FAST ラベリング機能 FAST時の周囲臓器のオートラベリング機能が追加されました

| liver       | 肝臓   |
|-------------|------|
| Aorta       | 大動脈  |
| ivc         | 下大静脈 |
| diaphragm   | 隔膜   |
| kidney      | 腎臓   |
| pleural     | 胸膜   |
| hepatorenal | 肝腎   |
| gallbladder | 胆囊   |
| spleen      | 脾臓   |
| splnorenal  | 脾腎   |
| bladder     | 膀胱   |
|             |      |

ラベリングされる臓器