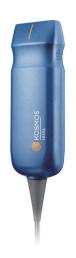

# Torso / Torso-One プローブ

最先端の小型化技術で、超音波診断装置の本体回路、ECG・聴診機能に加え、 従来は技術的に困難と言われていたCWドプラ・PWドプラ機能の回路全てを 小さなプローブ筐体の中に搭載しています。

またAI技術を活用して開発された「TRIO機能」によるAuto EF計測で、

すぐさまその場で、より正確なEFの計測が繰り返し可能となっています。 ※ECGおよび聴診機能はTorsoプローブのみ搭載

Torsoプローブ ECG機能・聴診機能

Torso-Oneプローブ 小さな先端部・軽量 ※ECG・聴診機能なし

# Torsoプローブ1本で心臓も腹部もスキャンが可能

心臓、腹部、肺のアプリケーションのための自動プリセット

汎用性の高いTorsoプローブで効率よく運用ができます。

タブレット型でありながらCWドプラまで搭載。

Bridgeは単独で自立させるスタンドカバーを有し、さらにスタンド設置も可能。

把持しやすいハンドル付き

スタンドにKOSMOSを搭載することで救急、ICU、手術室での処置やベッドサイドでの活用にも対応。