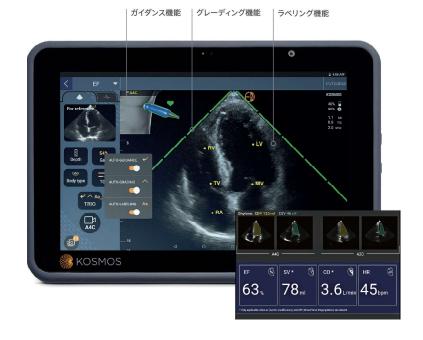

# AI技術を活用して開発したTRIO機能

オートガイダンス、オートグレーディング、オートラベリング機能で、 簡単操作でより正確に、迅速なAuto EF計測

Al Trio

Auto EF

## TRIO機能

AI技術を活用して開発された「TRIO機能」

## オートラ<u>ベリング機能</u>

(解剖構造表示)

## オートグレーディング機能

(至適断面描出レベル表示)

## オートガイダンス機能

(至適断面描出ガイダンス表示)

3つの機能のサポートにより、より正確なEF(駆出率)、SV(一回拍出量)、\*CO(心拍出量)\*HR(心拍数)を 僅か最短約十数秒以内に計測可能に。