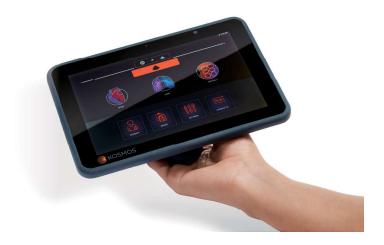

# KOSMOS Bridge タブレット

専用設計のタブレットスクリーンで、

スムーズかつ迅速な静止画・動画保存、出力、画像データの管理が可能に。

またフェイズドアレイプローブと同時に接続が可能で、タブレット上でプローブの切り替えが可能です。

### 画面サイズ

8インチ

#### 解像度

1920×1200ピクセル

### バッテリー

約90分