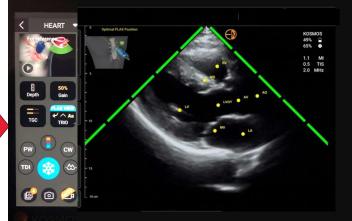

# AI技術を活用して開発したTRIO機能

オートガイダンス、オートグレーディング、オートラベリング機能で、 簡単操作でより正確に、迅速なAuto EF計測

Al Trio

Auto EF

## オートガイダンス機能

(至適断面描出ガイダンス表示)

3つの機能のサポートにより、より正確なEF(駆出率)、SV(一回拍出量)、\*CO(心拍出量)\*HR(心拍数)を 僅か最短約十数秒以内に計測可能に。