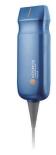

# Torso / Torso-One プローブ

最先端の小型化技術で、超音波診断装置の本体回路、ECG・聴診機能に加え、 従来は技術的に困難と言われていたCWドプラ・PWドプラ機能の回路全てを 小さなプローブ筐体の中に搭載しています。

またAI技術を活用して開発された「TRIO機能」によるAuto EF計測で、

すぐさまその場で、より正確なEFの計測が繰り返し可能となっています。 ※ECGおよび聴診機能はTorsoプローブのみ搭載

Torsoプローブ ECG機能・聴診機能

Torso-Oneプローブ 小さな先端部・軽量 ※ECG・聴診機能なし