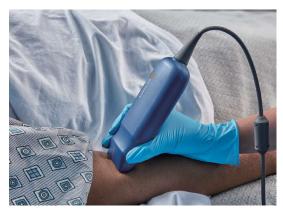

### 末梢確保 PICC CVC挿入を サポート

Lexsaプローブによるエコー 下穿刺や血管穿刺の安全 性を高めます。

# Lexsa プローブ

筋骨格・神経・血管・肺まで描出を可能 とし、診断から治療の穿刺ガイドとして、 幅広く対応できる高周波リニアプローブです。

感度のよいカラードプラ

キックスタンド付きで自立可能\*

ディープラーニング活用の技術