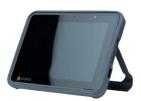

# KOSMOS Bridge タブレット

専用設計のタブレットスクリーンで、

スムーズかつ迅速な静止画・動画保存、出力、画像データの管理が可能に。

またフェイズドアレイプローブと同時に接続が可能で、タブレット上でプローブの切り替えが可能です。

### 画面サイズ

8インチ

#### 解像度

1920×1200ピクセル

### バッテリー

約90分

#### 耐久性

1m落下試験クリア(タブレット・プローブ)

#### 保証

5年(タブレット・プローブ)