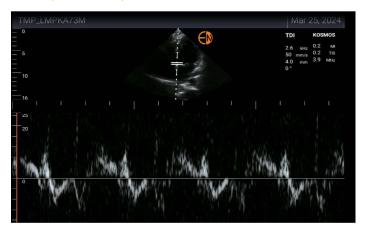

## ② TDI(組織ドプラ)機能が追加になりました

# CWドプラ機能回路 (連続派ドプラ) を 超小型化して内蔵することに成功

CW・PWドプラ計測では、血流速度、圧較差計測、VTI オートトレース計測、PHT計測などにも対応しており、 携帯性に優れた8インチのタブレット型超音波であっても、 大動脈弁狭窄症などの弁膜症の定量的評価、心不全、 その他循環器疾患の定量的評価が行えます。