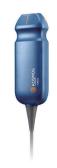

# Lexsa プローブ

筋骨格・神経・血管・肺まで描出を可能 とし、診断から治療の穿刺ガイドとして、 幅広く対応できる高周波リニアプローブです。

感度のよいカラードプラ

キックスタンド付きで自立可能\*

ディープラーニング活用の技術