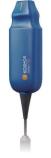

# Torso / Torso-One プローブ

最先端の小型化技術で、超音波診断装置の本体回路、ECG・聴診機能に加え、 従来は技術的に困難と言われていたCWドプラ・PWドプラ機能の回路全てを 小さなプローブ筐体の中に搭載しています。

またAI技術を活用して開発された「TRIO機能」によるAuto EF計測で、

すぐさまその場で、より正確なEFの計測が繰り返し可能となっています。 ※ECGおよび聴診機能はTorsoプローブのみ搭載

Torsoプローブ ECG機能・聴診機能

Torso-Oneプローブ 小さな先端部・軽量 ※ECG・聴診機能なし