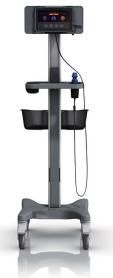

# Torsoプローブ1本で心臓も腹部もスキャンが可能

心臓、腹部、肺のアプリケーションのための自動プリセット

汎用性の高いTorsoプローブで効率よく運用ができます。

タブレット型でありながらCWドプラまで搭載。

Bridgeは単独で自立させるスタンドカバーを有し、さらにスタンド設置も可能。

把持しやすいハンドル付き

スタンドにKOSMOSを搭載することで救急、ICU、手術室での処置やベッドサイドでの活用にも対応。