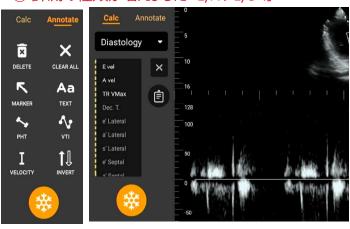

用)



PT06260-CH Torsoプローブ (ブリッジ用)



P007261-CH ブリッジ用キックスタンドケース





P006008-CH EchoNous キャリーケース 寸法(長さ×幅×高さ):  $32 \times 23 \times 23$ cm



P006599-CH KOSMOS エッセンシャルバッグ 寸法(長さ×幅×高さ):  $28 \times 13 \times 22 cm$ 

一般的名称:汎用超音波画像診断装置(JMDN:40761000) 販売名:超音波画像影斯装置KOSMOS Series 認証番号:302AIBZI00008000 外国指定管理医療機器製造等事業者:ECHONOUS, INC. [米国]

選任製造販売業者:有限会社ユーマンネットワーク

—般的名称:心電計ケーブル及びリード (JMDN:35562010)

販売名: KOSMOS Series ECGケーブル 届出番号: 13B2X10287000001



お問い合わせ先 カーディナルヘルス株式会社 Tel: 0120-917-205 cardinalhealth.jp

**Cardinal**Health<sup>™</sup>

# KOSMOS 7.2 追加機能

- ① KOSMOS Trio Improvement
- 2 Additional B-mode, M-mode
- ③ Cardiac calculations & Measurments
- 4 KOSMOS FAST labeling function
- ① -1.オートガイダンス機能が向上しました-2.Auto Capture機能も追加







## ② TDI(組織ドプラ)機能が追加になりました



## ③計測の種類が増えました E/AやE/e'等



## ※オプション販売予定

④ KOSMOS FAST ラベリング機能 FAST時の周囲臓器のオートラベリング機能が追加されました



| liver       | 肝臓   |
|-------------|------|
| Aorta       | 大動脈  |
| ivc         | 下大静脈 |
| diaphragm   | 隔膜   |
| kidney      | 腎臓   |
| pleural     | 胸膜   |
| hepatorenal | 肝腎   |
| gallbladder | 胆囊   |
| spleen      | 脾臓   |
| splnorenal  | 脾腎   |
| bladder     | 膀胱   |
|             |      |

ラベリングされる臓器



# KOSMOS 7.2 追加機能

組み合わせて使用可能な医療機器 一般的名称 心電計ケーブル及びリード(JMDNコード: 35562010) 販売名 KOSMOS Series ECGケーブル 届出番号 13B2X10287000001 製造販売業者 有限会社ユーマンネットワーク プローブ:型式TORSOは、下記を組み合わせて使用することができる

一般的名称: 汎用超音波画像診断装置(JMDN:40761000)

販売名: 超音波画像診断装置KOSMOS Series

認証番号: 302AIBZI00008000

外国指定管理医療機器製造等事業者: ECHONOUS, INC. [米国]

選任製造販売業者:有限会社ユーマンネットワーク

一般的名称: 心電計ケーブル及びリード (JMDN: 35562010)

販売名: KOSMOS Series ECGケーブル 届出番号: 13B2X10287000