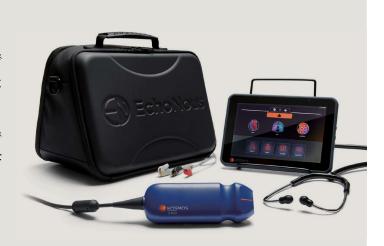

# **KOSMOS** Series

Al-powered Point-of-Care ultrasound system Improving the quality of medical care.

# KOSMOS Bridge タブレット

専用設計のタブレットスクリーンで、

スムーズかつ迅速な静止画・動画保存、出力、画像データの管理が可能に。

またフェイズドアレイプローブと同時に接続が可能で、タブレット上でプローブの切り替えが可能です。

#### タブレット型ディスプレイ

| ĺ | カタログ番号     | 製品名                     | 包装   |
|---|------------|-------------------------|------|
|   | TA06221-CH | KOSMOSブリッジタブレット CW PW付き | 1個/箱 |

#### アクセサリ/オプション

| カタログ番号     | 製品名                         | 包装   |
|------------|-----------------------------|------|
| P006311-CH | ECGケーブル単品 ※販売名:心電計ケーブル及びリード | 1個/箱 |
| P005974-CH | パワーサプライ(ACアダプタ)             | 1個/箱 |
| P005088-CH | 電源ケーブル                      | 1個/箱 |
| P007261-CH | ブリッジ用キックスタンドケース             | 1個/箱 |
| P006008-CH | EchoNous キャリーケース            | 1個/箱 |
| P006599-CH | KOSMOS エッセンシャルバッグ           | 1個/箱 |
| P007189-CH | Al Station II カート           | 1個/箱 |