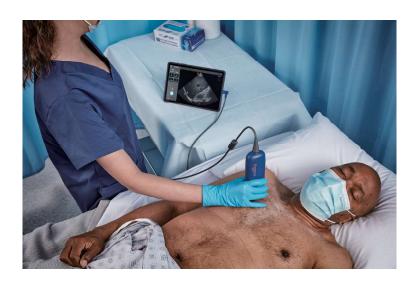

# Lexsa プローブ

筋骨格・神経・血管・肺まで描出を可能 とし、診断から治療の穿刺ガイドとして、 幅広く対応できる高周波リニアプローブです。

感度のよいカラードプラ

キックスタンド付きで自立可能\*

ディープラーニング活用の技術

### 末梢確保 PICC CVC挿入を サポート

Lexsaプローブによるエコー 下穿刺や血管穿刺の安全 性を高めます。