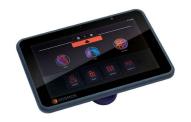

# KOSMOS Bridge タブレット

専用設計のタブレットスクリーンで、

スムーズかつ迅速な静止画・動画保存、出力、画像データの管理が可能に。

またフェイズドアレイプローブと同時に接続が可能で、タブレット上でプローブの切り替えが可能です。

### 画面サイズ

8インチ

#### 解像度

1920×1200ピクセル

### バッテリー

約90分

#### 耐久性

1m落下試験クリア(タブレット・プローブ)

#### 保証

5年(タブレット・プローブ)