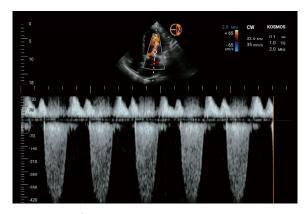

# CWドプラ機能回路 (連続派ドプラ) を 超小型化して内蔵することに成功

CW・PWドプラ計測では、血流速度、圧較差計測、VTI オートトレース計測、PHT計測などにも対応しており、 携帯性に優れた8インチのタブレット型超音波であっても、 大動脈弁狭窄症などの弁膜症の定量的評価、心不全、 その他循環器疾患の定量的評価が行えます。

#### 主な仕様

| タブレット    | 8インチ 約652g                                                                                                                                                                                                                                           |  |
|----------|------------------------------------------------------------------------------------------------------------------------------------------------------------------------------------------------------------------------------------------------------|--|
| 電源電圧     | 内部電源作動時     電源電圧: 3.7 V       入力電源     電源電圧: 100-240V                                                                                                                                                                                                |  |
| 走査方式     | セクタ方式及びリニア方式を有し、心臓、肺、腹部、血管、筋骨<br>の組織のエコー診断、またドレナージや神経ブロックなど実施<br>ガイドを対象とする。                                                                                                                                                                          |  |
| 表示モード    | Bモード、Mモード、カラードプラモード、<br>パルス波 (PW) ドプラモード、連続波 (CW) ドプラモード                                                                                                                                                                                             |  |
| 計測計測機能   | Bモード: 距離、面積・周囲長 (ellipse) Mモード: 距離、時間、傾き (Slope) ドブラ: 速度、圧較差 (PG)、時間、圧半減時間 (PHT)、速度時間積分値 (VTI)、最高圧較差 (MaxPG)、平均圧較差 (MeanPG)、最高速度 (Vmax)、平均速度 (Vmean) 心機能計測: 左心室 (LV) 駆出率 (EF) の計算 (AutoEF) / SV / CO / HR ※CO、HRはTorsoプローブのみ自動ラベリング/自動グレード評価/自動ガイダンス |  |
| ガイド機能    | TRIO機能:自動ラベリング/自動グレード評価/自動ガイダンス                                                                                                                                                                                                                      |  |
| ガイドライン表示 | センターガイドライン表示                                                                                                                                                                                                                                         |  |
| メモリ機能    | タブレット内蔵メモリ128G / USB-Cからエクスポート可能                                                                                                                                                                                                                     |  |
| 保存形式     | JPEG、MPEG4, DICOM                                                                                                                                                                                                                                    |  |
| 標準仕様     | DICOM機能、CAST機能                                                                                                                                                                                                                                       |  |
| 保証       | 5年保証 タブレット型ディスプレイ/各プローブ                                                                                                                                                                                                                              |  |