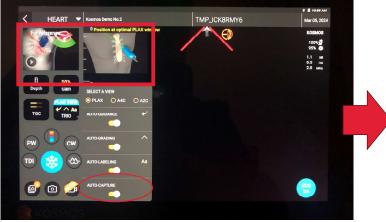

# KOSMOS 7.2 追加機能

- ① KOSMOS Trio Improvement
- 2 Additional B-mode, M-mode
- ③ Cardiac calculations & Measurments
- 4 KOSMOS FAST labeling function
- ① -1.オートガイダンス機能が向上しました-2.Auto Capture機能も追加

# AI技術を活用して開発したTRIO機能

オートガイダンス、オートグレーディング、オートラベリング機能で、 簡単操作でより正確に、迅速なAuto EF計測

Al Trio

Auto EF

## オートガイダンス機能

(至適断面描出ガイダンス表示)

3つの機能のサポートにより、より正確なEF(駆出率)、SV(一回拍出量)、\*CO(心拍出量)\*HR(心拍数)を 僅か最短約十数秒以内に計測可能に。