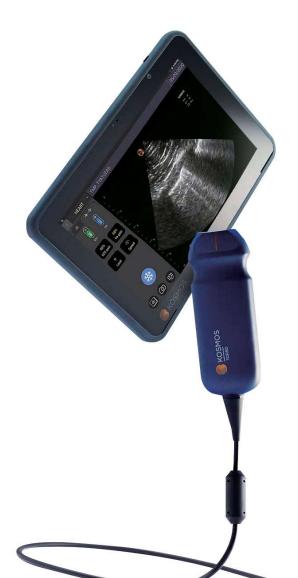

# KOSMOS Bridge タブレット

専用設計のタブレットスクリーンで、

スムーズかつ迅速な静止画・動画保存、出力、画像データの管理が可能に。

またフェイズドアレイプローブと同時に接続が可能で、タブレット上でプローブの切り替えが可能です。

### 画面サイズ

8インチ

#### 解像度

1920×1200ピクセル

### バッテリー

約90分

#### 耐久性

1m落下試験クリア(タブレット・プローブ)

#### 保証

5年(タブレット・プローブ)