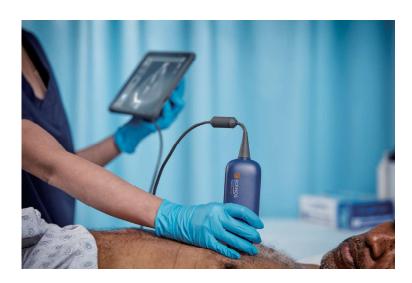

# Anytime, anywhere

ポータブルでありながらハイパフォーマンスであるため院外の厳しい環境下でも、より明瞭な画像が得られ、診断をサポートします。

またAI技術を活用して開発されたTRIO機能で 至適断面の描出をサポートしながら、オートEF 機能でより正確な計測と時間短縮を実現します。

# Torsoプローブ1本で心臓も腹部もスキャンが可能

心臓、腹部、肺のアプリケーションのための自動プリセット

汎用性の高いTorsoプローブで効率よく運用ができます。

タブレット型でありながらCWドプラまで搭載。

Bridgeは単独で自立させるスタンドカバーを有し、さらにスタンド設置も可能。

把持しやすいハンドル付き

スタンドにKOSMOSを搭載することで救急、ICU、手術室での処置やベッドサイドでの活用にも対応。